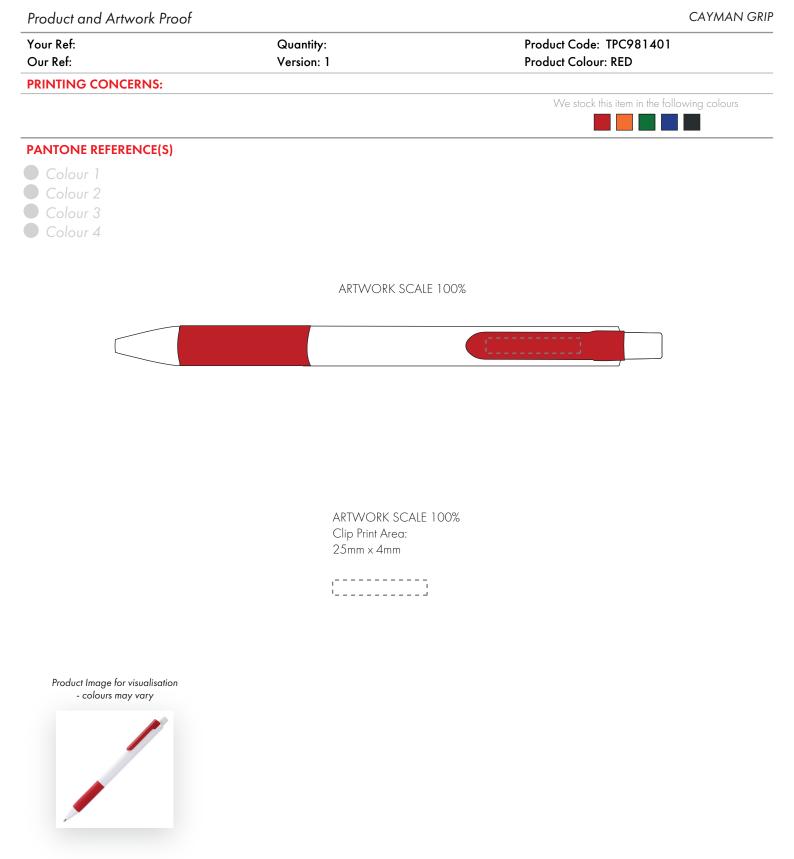

The dashed line is to demonstrate print area and will not appear on your printed item